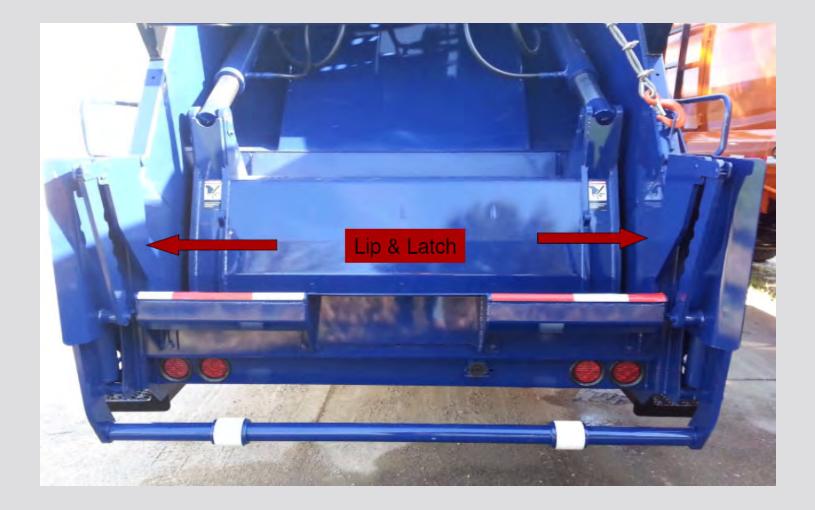

#### **Phoenix**



#### **Phoenix**



## **Misc Specs**

- Oil Reservoir 50 gal
- Oil Flow w/Standard Pump 36 gpm
- Operating Pressure 2500 psi
- Return Filter 10 micron
- Pack Cycle Time 20-23 seconds
- 1000-plus lb./yd. Compaction Rating
- 3 cu./yd. Hopper
- Approx Body Weight 14,700 lbs

## **Serial Tag**



#### Lube Chart











# **Eject Cylinder**



#### Pack/Eject Panels



# Pack Cylinder



#### **Wear Blocks**



## **Tailgate Seal**



## **Tailgate Prop Rod**











# Lip & Latch



# Lip & Latch





#### Winch



# **Tailgate Cylinder**



# **Tailgate Valve**





#### **Tailgate Valve**



## **Body Valve**





#### **Return Filters**



#### **Hydraulic Tank**



#### **Filter Service**

#### 2) CHECK/REPLACE RETURN FILTER

The return filter is a vital component of the hydraulic system. Without proper filtration, problems with hydraulic system components will occur. Stick to a strict maintenance schedule for this item.

Time Lapse Recommendations for Filter Replacement:

- a) After the first 20-hours of hydraulic pump operation.
- b) After the next 50-hours of hydraulic pump operation.
- c) Thereafter, every 250-hours of hydraulic pump operation or sooner, if so indicated by adverse operating conditions.

The condition of the filter must be checked weekly.

##