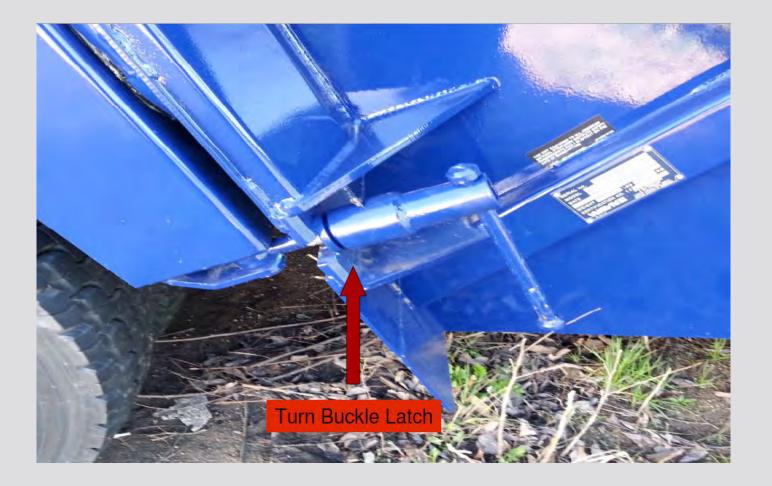

#### Winch



# **Tailgate Cylinder**



# **Tailgate Valve**





#### **Tailgate Valve**



## **Body Valve**





#### **Return Filters**



#### **Hydraulic Tank**



#### **Filter Service**

#### 2) CHECK/REPLACE RETURN FILTER

The return filter is a vital component of the hydraulic system. Without proper filtration, problems with hydraulic system components will occur. Stick to a strict maintenance schedule for this item.

Time Lapse Recommendations for Filter Replacement:

- a) After the first 20-hours of hydraulic pump operation.
- b) After the next 50-hours of hydraulic pump operation.
- c) Thereafter, every 250-hours of hydraulic pump operation or sooner, if so indicated by adverse operating conditions.

The condition of the filter must be checked weekly.

## **Tailgate Lock**



#### **Access Door**



## **Tailgate Handles**



## **Tailgate Step**



#### **Engine Accelerator Switch**



## **Control Panel**



| Switch with light 345-011-010 |             |
|-------------------------------|-------------|
| Lights Red                    | 332-036-003 |
| Lights Green                  | 332-036-004 |
| Relay                         | 342-013-017 |

#### **Control Panel Wire Schematic**



## **Body Hold Down**



#### **Body Hold Down**