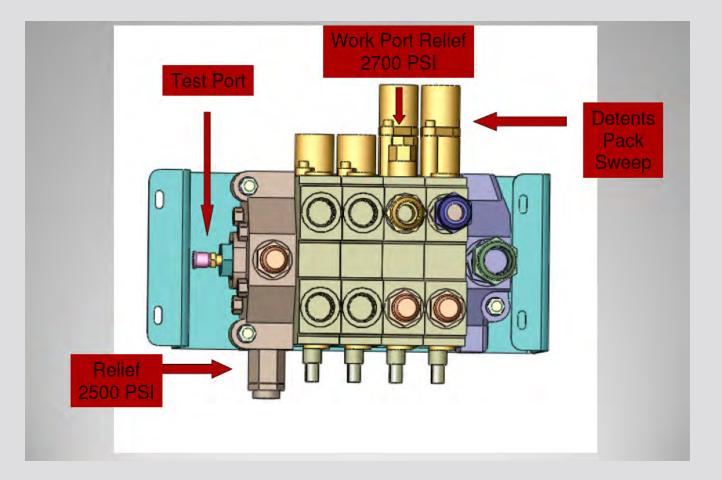

#### **Phoenix**



#### **Phoenix**



## **Misc Specs**

- Oil Reservoir 50 gal
- Oil Flow w/Standard Pump 36 gpm
- Operating Pressure 2500 psi
- Return Filter 10 micron
- Pack Cycle Time 20-23 seconds
- 1000-plus lb./yd. Compaction Rating
- 3 cu./yd. Hopper
- Approx Body Weight 14,700 lbs

## **Serial Tag**



#### Lube Chart











# **Eject Cylinder**



#### Pack/Eject Panels



# Pack Cylinder



#### **Wear Blocks**



## **Tailgate Seal**



## **Tailgate Prop Rod**











# Lip & Latch



# Lip & Latch





#### Winch



# **Tailgate Cylinder**



# **Tailgate Valve**





#### **Tailgate Valve**



## **Body Valve**





#### **Return Filters**



#### **Hydraulic Tank**



#### **Filter Service**

#### 2) CHECK/REPLACE RETURN FILTER

The return filter is a vital component of the hydraulic system. Without proper filtration, problems with hydraulic system components will occur. Stick to a strict maintenance schedule for this item.

Time Lapse Recommendations for Filter Replacement:

- a) After the first 20-hours of hydraulic pump operation.
- b) After the next 50-hours of hydraulic pump operation.
- c) Thereafter, every 250-hours of hydraulic pump operation or sooner, if so indicated by adverse operating conditions.

The condition of the filter must be checked weekly.

## **Tailgate Lock**



#### **Access Door**



## **Tailgate Handles**



## **Tailgate Step**



#### **Engine Ac