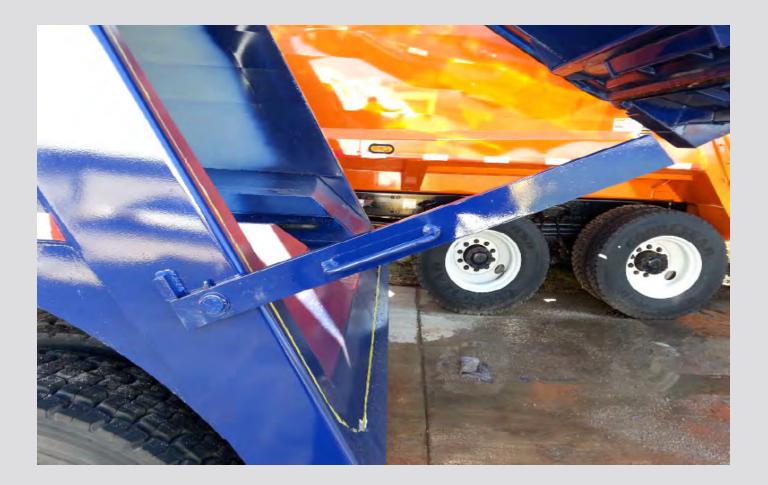

#### **Phoenix**



#### **Phoenix**



## **Misc Specs**

- Oil Reservoir 50 gal
- Oil Flow w/Standard Pump 36 gpm
- Operating Pressure 2500 psi
- Return Filter 10 micron
- Pack Cycle Time 20-23 seconds
- 1000-plus lb./yd. Compaction Rating
- 3 cu./yd. Hopper
- Approx Body Weight 14,700 lbs

## **Serial Tag**



#### Lube Chart











# **Eject Cylinder**



#### Pack/Eject Panels



# Pack Cylinder



#### **Wear Blocks**



## **Tailgate Seal**



## **Tailgate Prop Rod**











# Lip & Latch



# Lip & Latch





#### Winch



# **Tailgate Cylinder**



# **Tailgate Valve**





#### **Tailgate Valve**



## **Body Valve**





#### **Return Filters**



#### **Hydraulic Tank**



#### **Filter Service**

#### 2) CHECK/REPLACE RETURN FILTER

The return filter is a vital component of the hydraulic system. Without proper filtration, problems with hydraulic system components will occur. Stick to a strict maintenance schedule for this item.

Time Lapse Recommendations for Filter Replacement:

- a) After the first 20-hours of hydraulic pump operation.
- b) After the next 50-hours of hydraulic pump operation.
- c) Thereafter, every 250-hours of hydraulic pump operation or sooner, if so indicated by adverse operating conditions.

The condition of the filter mu