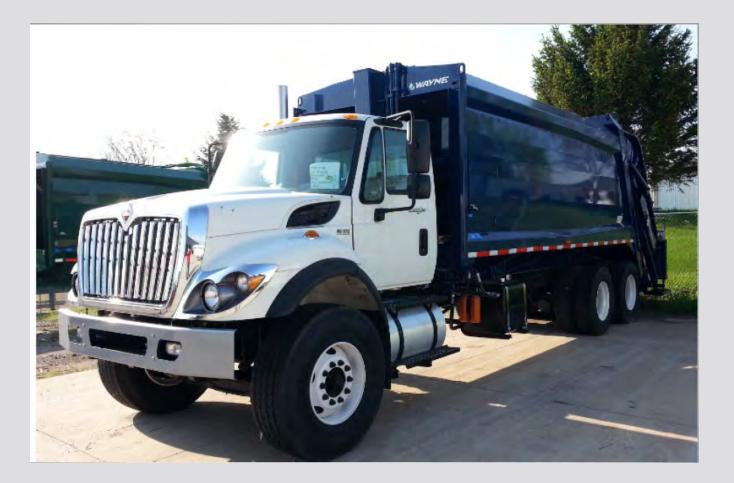

#### **Phoenix**



#### **Phoenix**



## **Misc Specs**

- Oil Reservoir 50 gal
- Oil Flow w/Standard Pump 36 gpm
- Operating Pressure 2500 psi
- Return Filter 10 micron
- Pack Cycle Time 20-23 seconds
- 1000-plus lb./yd. Compaction Rating
- 3 cu./yd. Hopper
- Approx Body Weight 14,700 lbs

## **Serial Tag**



#### Lube Chart











# **Eject Cylinder**



#### Pack/Eject Panels



# Pack Cylinder



#### **Wear Blocks**



## **Tailgate Seal**



## **Tailgate Prop Rod**











# Lip & Latch



# Lip & Latch





#### Winch



# **Tailgate Cylinder**



# **Tailgate Valve**





#### **Tailgate Valve**



## **Body Valve**





#### **Return Filters**



#### **Hydraulic Tank**



#### **Filter Service**

#### 2) CHECK/REPLACE RETURN FILTER

The return filter is a vital component of the hydraulic system. Without pr