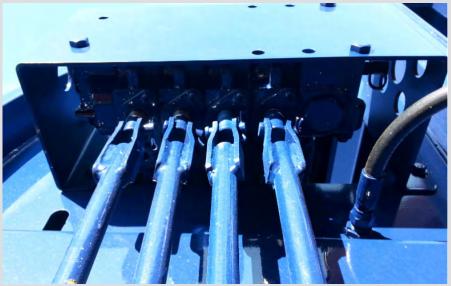

#### **Phoenix**



#### **Phoenix**



## **Misc Specs**

- Oil Reservoir 50 gal
- Oil Flow w/Standard Pump 36 gpm
- Operating Pressure 2500 psi
- Return Filter 10 micron
- Pack Cycle Time 20-23 seconds
- 1000-plus lb./yd. Compaction Rating
- 3 cu./yd. Hopper
- Approx Body Weight 14,700 lbs

## **Serial Tag**



#### Lube Chart











# **Eject Cylinder**



#### Pack/Eject Panels



# Pack Cylinder



#### **Wear Blocks**



## **Tailgate Seal**



## **Tailgate Prop Rod**











# Lip & Latch



# Lip & Latch





#### Winch



# **Tailgate Cylinder**



# **Tailgate Valve**





#### **Tailgate Valve**



## **Body Valve**





#### **Return Filters**



#### **Hydraulic Tank**



#### **Filter Service**

#### 2) CHECK/REPLACE RETURN FILTER

The return filter is a vital component of the hydraulic system. Without proper filtration, problems with hydraulic system components will occur. Stick to a strict maintenance schedule for this item.

Time Lapse Recommendations for Filter Replacement:

- a) After the first 20-hours of hydraulic pump operation.
- b) After the next 50-hours of hydraulic pump operation.
- c) Thereafter, every 250-hours of hydraulic pump operation or sooner, if so indicated by adverse operating conditions.

The condition of the filter must be checked weekly.

## **Tailgate Lock**



#### **Access Door**



## **Tailgate Handles**



## **Tailgate