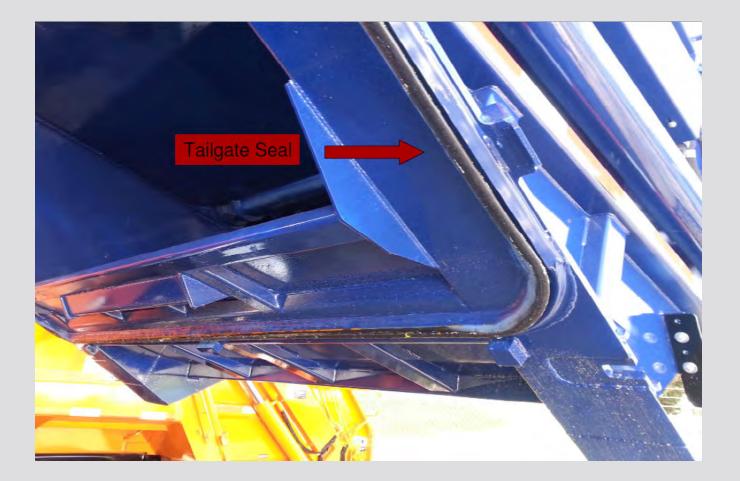

#### **Phoenix**



#### **Phoenix**



## **Misc Specs**

- Oil Reservoir 50 gal
- Oil Flow w/Standard Pump 36 gpm
- Operating Pressure 2500 psi
- Return Filter 10 micron
- Pack Cycle Time 20-23 seconds
- 1000-plus lb./yd. Compaction Rating
- 3 cu./yd. Hopper
- Approx Body Weight 14,700 lbs

## **Serial Tag**



#### Lube Chart











# **Eject Cylinder**



#### Pack/Eject Panels



# Pack Cylinder



#### **Wear Blocks**



## **Tailgate Seal**



## **Tailgate Prop Rod**











# Lip & Latch



# Lip & Latch





#### Winch



# **Tailgate Cylinder**



# **Tailgate Valve**





#### **Tailgate Valve**



## **Body Valve**





#### **Return Filters**



#### **Hydraulic Tank**



#### **Filter Service**

#### 2) CHECK/REPLACE RETURN FILTER

The return filter is a vital component of the hydraulic system. Without proper filtration, problems with hydraulic system components will occur. Stick to a strict maintenance schedule for this item.

Time Lapse Recommendations for Filter Replacement:

- a) After the first 20-hours of hydraulic pump operation.
- b) After the next 50-hours of hydraulic pump operation.
- c) Thereafter, every 250-hours of hydraulic pump operation or sooner, if so indicated by adverse operating conditions.

Th