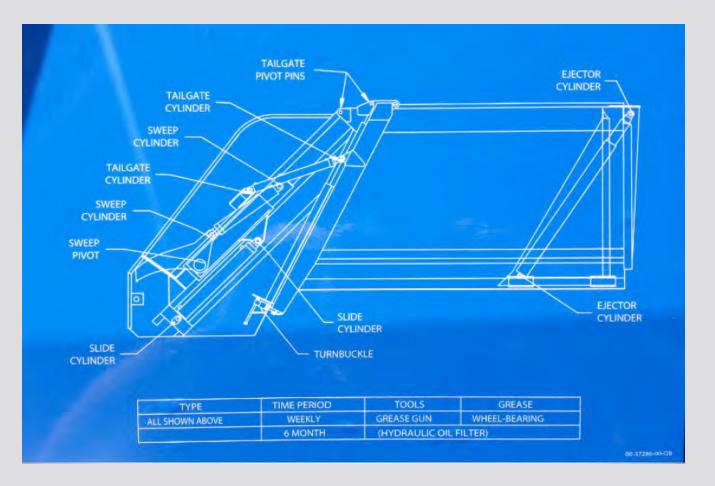

#### **Phoenix**



#### **Phoenix**



## **Misc Specs**

- Oil Reservoir 50 gal
- Oil Flow w/Standard Pump 36 gpm
- Operating Pressure 2500 psi
- Return Filter 10 micron
- Pack Cycle Time 20-23 seconds
- 1000-plus lb./yd. Compaction Rating
- 3 cu./yd. Hopper
- Approx Body Weight 14,700 lbs

## **Serial Tag**



#### Lube Chart











# **Eject Cylinder**



#### Pack/Eject Panels



# Pack Cylinder



#### **Wear Blocks**



## **Tailgate Seal**



## **Tailgate Prop Rod**











# Lip & Latch



# Lip & Latch





#### Winch



# **Tailgate Cylinder**



# **Tailgate Valve**





#### **Tailgate Valve**



## **Body Valve**





#### **Return Filters**



#### **Hydraulic Tank**



#### **Filter Service**

#### 2) CHECK/REPLACE RETURN FILTER

The return filter is a vital component of the hydraulic system. Without proper filtration, problems with hydraulic system components will occur. Stick to a strict maintenance schedule for this item.

Time Lapse Recommendations for Filter Replacement:

- a) After the first 20-hours of hydraulic pump operation.
- b) After the next 50-hours of hydraulic pump operation.