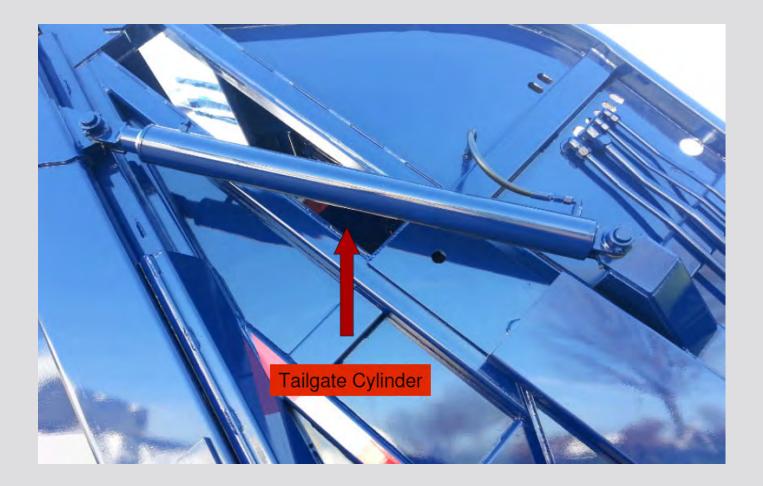

#### **Phoenix**



#### **Phoenix**



## **Misc Specs**

- Oil Reservoir 50 gal
- Oil Flow w/Standard Pump 36 gpm
- Operating Pressure 2500 psi
- Return Filter 10 micron
- Pack Cycle Time 20-23 seconds
- 1000-plus lb./yd. Compaction Rating
- 3 cu./yd. Hopper
- Approx Body Weight 14,700 lbs

## **Serial Tag**



#### Lube Chart











# **Eject Cylinder**



#### Pack/Eject Panels



# Pack Cylinder



#### **Wear Blocks**



## **Tailgate Seal**



## **Tailgate Prop Rod**











# Lip & Latch



# Lip & Latch





#### Winch



# **Tailgate Cylinder**



# **Tailgate Valve**





#### **Tailgate Valve**



## **Body Valve**





#### **Return Filters**



#### **Hydraulic Tank**



#### **Filter Service**

#### 2) CHECK/REPLACE RETURN FILTER

The return filter is a vital component of the hydraulic system. Without proper filtration, problems with hydraulic system components will occur. Stick to a strict maintenance schedule for this item.

Time Lapse Recommendations for Filter Replacement:

- a) After the first 20-hours of hydraulic pump operation.
- b) After the next 50-hours of hydraulic pump operation.
- c) Thereafter, every 250-hours of hydraulic pump operation or sooner, if so indicated by adverse operating conditions.

The condition of the filter must be checked weekly.

## **Tailgate Lock**



#### **Access Door**



## **Tailgate