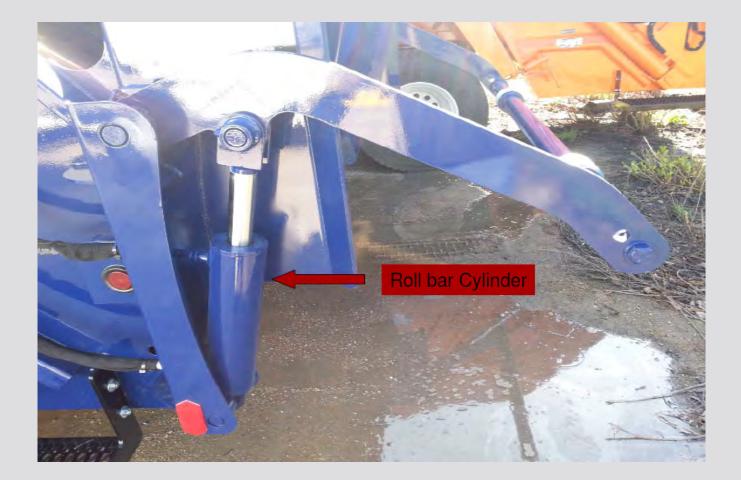

#### **Phoenix**



#### **Phoenix**



## **Misc Specs**

- Oil Reservoir 50 gal
- Oil Flow w/Standard Pump 36 gpm
- Operating Pressure 2500 psi
- Return Filter 10 micron
- Pack Cycle Time 20-23 seconds
- 1000-plus lb./yd. Compaction Rating
- 3 cu./yd. Hopper
- Approx Body Weight 14,700 lbs

## **Serial Tag**



#### Lube Chart











# **Eject Cylinder**



#### Pack/Eject Panels



# Pack Cylinder



#### **Wear Blocks**



## **Tailgate Seal**



## **Tailgate Prop Rod**











# Lip & Latch



# Lip & Latch





#### Winch



# **Tailgate Cylinder**



# **Tailgate Valve**





#### **Tailgate Valve**



## **Body Valve**





#### **Return Filters**



#### **Hydraulic Tank**



#### **Filter Service**

#### 2) CHECK/REPLACE RETURN FILTER

The return filter is a vital component of the hydraulic system. Without proper filtration, problems with hydraulic system components will occur. Stick to a strict maintenance schedule for this item.

Time Lapse Recommendations for Filter Replacement:

- a) After the first 20-hours of hydraulic pump operation.
- b) After the next 50-hours of hydraulic pump operation.
- c) Thereafter, every 250-hours of hydraulic pump operation or sooner, if so indicated by adverse operating conditions.

The condition of the filter must b