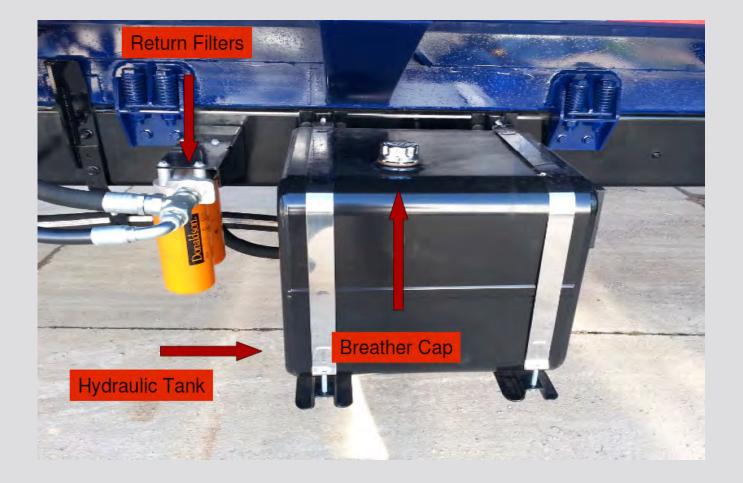

#### **Phoenix**



#### **Phoenix**



## **Misc Specs**

- Oil Reservoir 50 gal
- Oil Flow w/Standard Pump 36 gpm
- Operating Pressure 2500 psi
- Return Filter 10 micron
- Pack Cycle Time 20-23 seconds
- 1000-plus lb./yd. Compaction Rating
- 3 cu./yd. Hopper
- Approx Body Weight 14,700 lbs

## **Serial Tag**



#### Lube Chart











# **Eject Cylinder**



#### Pack/Eject Panels



# Pack Cylinder



#### **Wear Blocks**



## **Tailgate Seal**



## **Tailgate Prop Rod**











# Lip & Latch



# Lip & Latch





#### Winch



# **Tailgate Cylinder**



# **Tailgate Valve**





#### **Tailgate Valve**



## **Body Valve**





#### **Return Filters**



#### **Hydraulic Tank**



#### **Filter Service**

#### 2) CHECK/REPLACE RETURN FILTER

The return filter is a vital component of the hydraulic system. Without proper filtration, problems with hydraulic system components will occur. Stick to a strict maintenance schedule for this item.

Time Lapse Recommendations for Filter Replacement:

- a) After the first 20-hours of hydraulic pump operation.
- b) After the next 50-hours of hydraulic pump operation.
- c) Thereafter, every 250-hours of hydraulic pump operation or sooner, if so indicated by adverse operating conditions.

The condition of the filter must be checked weekly.

## **Tailgate Lock**



#### **Access Door**



## **Tailgate Handles**



## **Tailgate Step**



#### **Engine Accelerator Switch**



## **Control Panel**



| Switch with light 345-011-010