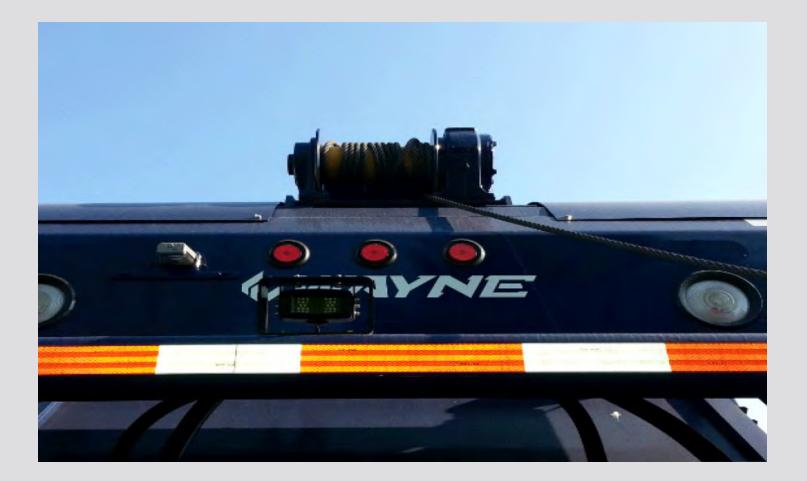

#### **Phoenix**



#### **Phoenix**



## **Misc Specs**

- Oil Reservoir 50 gal
- Oil Flow w/Standard Pump 36 gpm
- Operating Pressure 2500 psi
- Return Filter 10 micron
- Pack Cycle Time 20-23 seconds
- 1000-plus lb./yd. Compaction Rating
- 3 cu./yd. Hopper
- Approx Body Weight 14,700 lbs

## **Serial Tag**



#### Lube Chart











# **Eject Cylinder**



#### Pack/Eject Panels



# Pack Cylinder



#### **Wear Blocks**



## **Tailgate Seal**



## **Tailgate Prop Rod**











# Lip & Latch



# Lip & Latch





#### Winch



# **Tailgate Cylinder**



# **Tailgate Valve**





#### **Tailgate Valve**



## **Body Valve**





#### **Return Filters**



#### **Hydraulic Tank**



#### **Filter Service**

#### 2) CHECK/REPLACE RETURN FILTER

The return filter is a vital component of the hydraulic system. Without proper filtration, problems with hydraulic system components will occur. Stick to a strict maintenance schedule for this item.

Time Lapse Recommendations for Filter Replacement:

- a) After the first 20-hours of hydraulic pump operation.
- b) After the next 50-hours of hydraulic pump operation.
- c) Thereafter, every 250-hours of hydraulic pump operation or sooner, if so indicated by adverse operating conditions.

The condition of the filter must be checked weekly.

## **Tailgate Lock**



#### **Acce