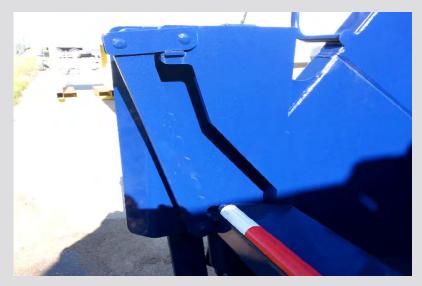

#### **Phoenix**



#### **Phoenix**



## **Misc Specs**

- Oil Reservoir 50 gal
- Oil Flow w/Standard Pump 36 gpm
- Operating Pressure 2500 psi
- Return Filter 10 micron
- Pack Cycle Time 20-23 seconds
- 1000-plus lb./yd. Compaction Rating
- 3 cu./yd. Hopper
- Approx Body Weight 14,700 lbs

## **Serial Tag**



#### Lube Chart











# **Eject Cylinder**



#### Pack/Eject Panels



# Pack Cylinder



#### **Wear Blocks**



## **Tailgate Seal**



## **Tailgate Prop Rod**











# Lip & Latch



# Lip & Latch





#### Winch



# **Tailgate Cylinder**



# **Tailgate Valve**





#### **Tailgate Valve**



## **Body Valve**





#### **Return Filters**



#### **Hydraulic Tank**



#### **Filter Service**

#### 2) CHECK/REPLACE RETURN FILTER

The return filter is a vital component of the hydraulic system. Without proper filtration, problems with hydraulic system components will occur. Stick to a strict maintenance schedule for this item.

Time Lapse Recommendations for Filter Replacement:

- a) After the first 20-hours of hydraulic pump operation.
- b) After the next 50-hours of hydraulic pump operation.
- c) Thereafter, every 250-hours of hydraulic pump operation or sooner, if so indicated by adverse operating conditions.

The condition of the filter must be checked weekly.

## **Tailgate Lock*