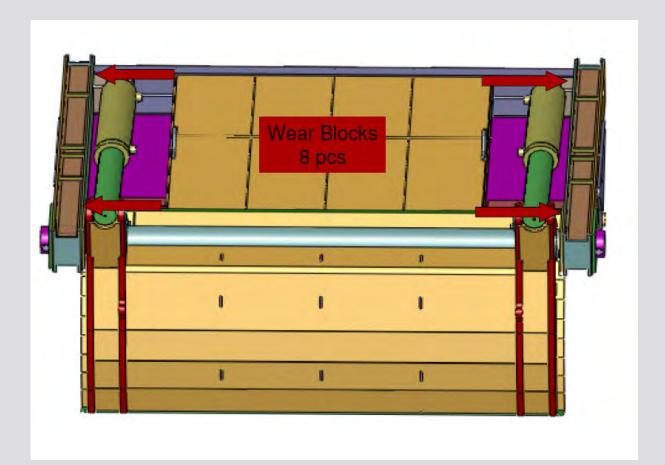

#### **Phoenix**



#### **Phoenix**



## **Misc Specs**

- Oil Reservoir 50 gal
- Oil Flow w/Standard Pump 36 gpm
- Operating Pressure 2500 psi
- Return Filter 10 micron
- Pack Cycle Time 20-23 seconds
- 1000-plus lb./yd. Compaction Rating
- 3 cu./yd. Hopper
- Approx Body Weight 14,700 lbs

## **Serial Tag**



#### Lube Chart











# **Eject Cylinder**



#### Pack/Eject Panels



# Pack Cylinder



#### **Wear Blocks**



## **Tailgate Seal**



## **Tailgate Prop Rod**











# Lip & Latch



# Lip & Latch





#### Winch



# **Tailgate Cylinder**



# **Tailgate Valve**





#### **Tailgate Valve**



## **Body Valve**





#### **Return Filters**



#### **Hydraulic Tank**



#### **Filter Service**

#### 2) CHECK/REPLACE RETURN FILTER

The return filter is a vital component of the hydraulic system. Without proper filtration, problems with hydraulic system components will occur. Stick to a strict maintenance schedule for this item.

Time Lapse Recommendations for Filter Replacement:

- a) After the first 20-hours of hydraulic pump operation.
- b) After the next 50-hours of hydraulic pump operation.
- c) Thereafter, every 250-hours of hydraulic pump operation or sooner, if so indicated by adverse o