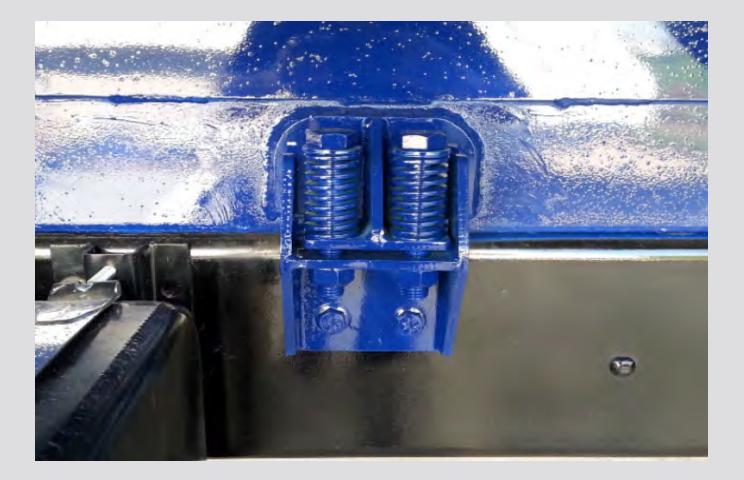

Recommendations for Filter Replacement:

- a) After the first 20-hours of hydraulic pump operation.
- b) After the next 50-hours of hydraulic pump operation.
- c) Thereafter, every 250-hours of hydraulic pump operation or sooner, if so indicated by adverse operating conditions.

The condition of the filter must be checked weekly.

## **Tailgate Lock**



#### **Access Door**



## **Tailgate Handles**



## **Tailgate Step**



#### **Engine Accelerator Switch**



## **Control Panel**



| Switch with light 345-011-010 |             |
|-------------------------------|-------------|
| Lights Red                    | 332-036-003 |
| Lights Green                  | 332-036-004 |
| Relay                         | 342-013-017 |

#### **Control Panel Wire Schematic**



## **Body Hold Down**



#### **Body Hold Down**