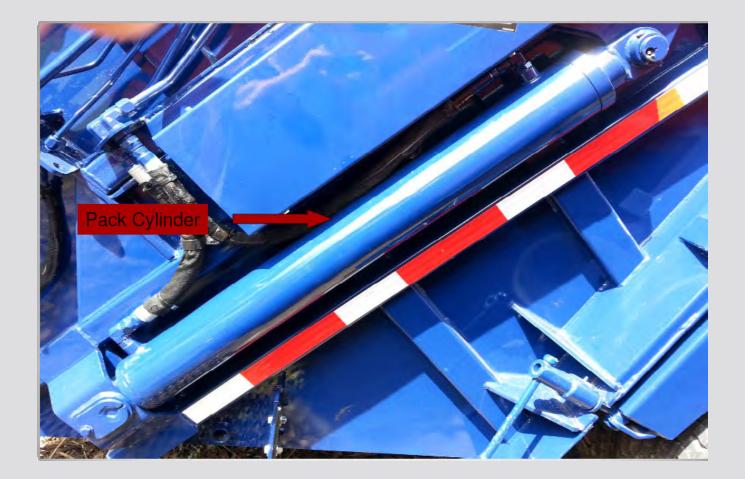

#### **Phoenix**



#### **Phoenix**



## **Misc Specs**

- Oil Reservoir 50 gal
- Oil Flow w/Standard Pump 36 gpm
- Operating Pressure 2500 psi
- Return Filter 10 micron
- Pack Cycle Time 20-23 seconds
- 1000-plus lb./yd. Compaction Rating
- 3 cu./yd. Hopper
- Approx Body Weight 14,700 lbs

## **Serial Tag**



#### Lube Chart











# **Eject Cylinder**



#### Pack/Eject Panels



# Pack Cylinder



#### **Wear Blocks**



## **Tailgate Seal**



## **Tailgate Prop Rod**











# Lip & Latch



# Lip & Latch





#### Winch



# **Tailgate Cylinder**



# **Tailgate Valve**





#### **Tailgate Valve**



## **Body Valve**





#### **Return Filters**



#### **Hydraulic Tank**



#### **Filter Service**

#### 2) CHECK/REPLACE RETURN FILTER

The return filter is a vital component of the hydraulic system. Without proper filtration, problems with hydraulic system components will occur. Stick to a strict maintenance schedule for this item.

Time Lapse Recommendations for Filter Replacement:

- a) After the first 20-hours of hydraulic pump operation.
- b) After the next 50-hours of hydraulic pump operation.
- c) Thereafter, every 250-hours of hydraulic pump operation or sooner, if s