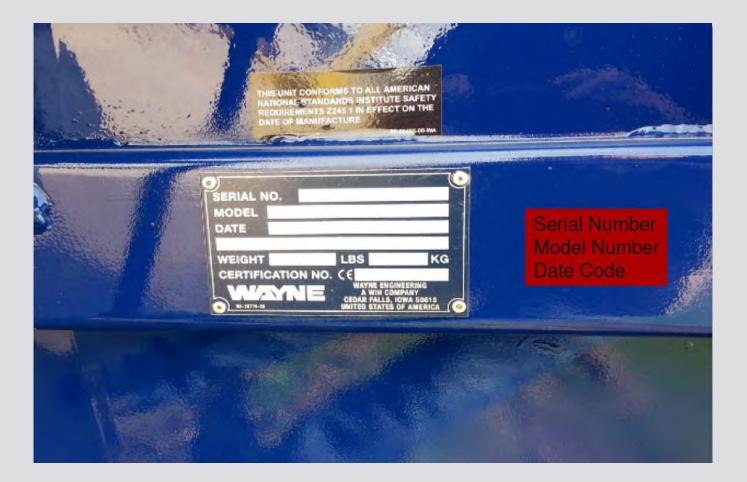

#### **Phoenix**



#### **Phoenix**



## **Misc Specs**

- Oil Reservoir 50 gal
- Oil Flow w/Standard Pump 36 gpm
- Operating Pressure 2500 psi
- Return Filter 10 micron
- Pack Cycle Time 20-23 seconds
- 1000-plus lb./yd. Compaction Rating
- 3 cu./yd. Hopper
- Approx Body Weight 14,700 lbs

## **Serial Tag**



#### Lube Chart











# **Eject Cylinder**



#### Pack/Eject Panels



# Pack Cylinder



#### **Wear Blocks**



## **Tailgate Seal**



## **Tailgate Prop Rod**











# Lip & Latch



# Lip & Latch





#### Winch



# **Tailgate Cylinder**



# **Tailgate Valve**





#### **Tailgate Valve**



## **Body Valve**





#### **Return Filters**



#### **Hydraulic Tank**



#### **Filter Service**

#### 2) CHECK/REPLACE RETURN FILTER

The return filter is a vital component of the hydraulic system. Without proper filtration, problems with hydraulic system components will occur. Stick to a strict maintenance schedule for this item.

Time Lapse Recommendations for Filter Replacement:

- a) After the first 20-hours of hydraulic pump operation.
- b) After the next 50-hours of hydrau