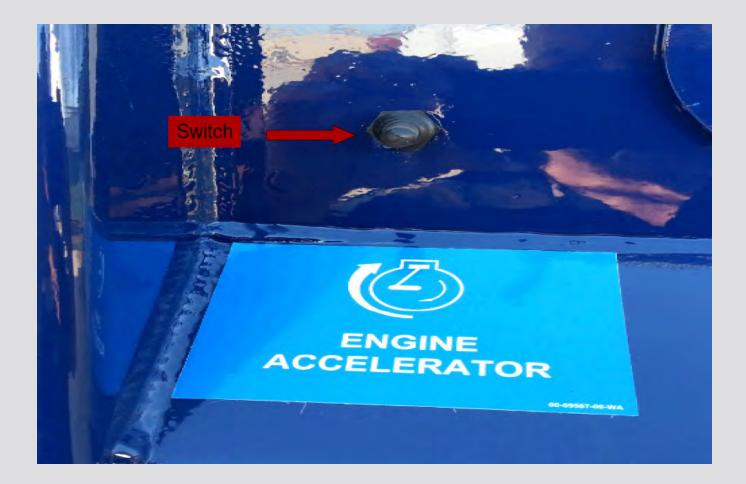

#### **Return Filters**



#### **Hydraulic Tank**



#### **Filter Service**

#### 2) CHECK/REPLACE RETURN FILTER

The return filter is a vital component of the hydraulic system. Without proper filtration, problems with hydraulic system components will occur. Stick to a strict maintenance schedule for this item.

Time Lapse Recommendations for Filter Replacement:

- a) After the first 20-hours of hydraulic pump operation.
- b) After the next 50-hours of hydraulic pump operation.
- c) Thereafter, every 250-hours of hydraulic pump operation or sooner, if so indicated by adverse operating conditions.

The condition of the filter must be checked weekly.

## **Tailgate Lock**



#### **Access Door**



## **Tailgate Handles**



## **Tailgate Step**



#### **Engine Accelerator Switch**



## **Control Panel**



| Switch with light 345-011-010 |             |
|-------------------------------|-------------|
| Lights Red                    | 332-036-003 |
| Lights Green                  | 332-036-004 |
| Relay                         | 342-013-017 |

#### **Control Panel Wire Schematic**



## **Body Hold Down**



#### **Body Hold Down**