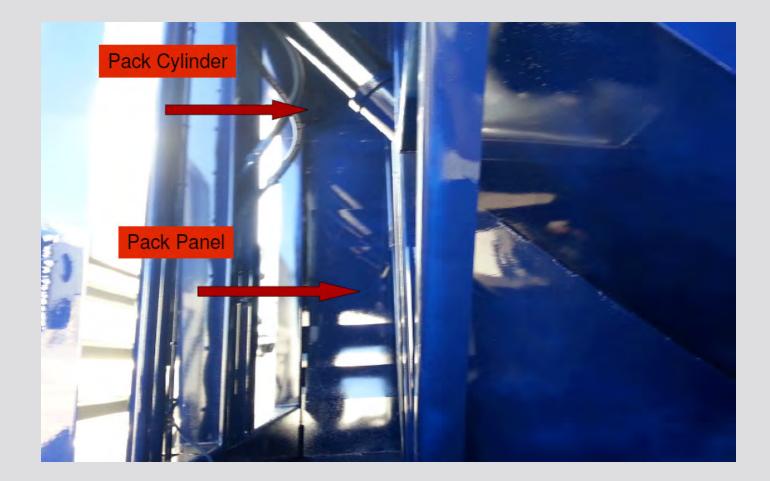

#### **Phoenix**



#### **Phoenix**



## **Misc Specs**

- Oil Reservoir 50 gal
- Oil Flow w/Standard Pump 36 gpm
- Operating Pressure 2500 psi
- Return Filter 10 micron
- Pack Cycle Time 20-23 seconds
- 1000-plus lb./yd. Compaction Rating
- 3 cu./yd. Hopper
- Approx Body Weight 14,700 lbs

## **Serial Tag**



#### Lube Chart











# **Eject Cylinder**



#### Pack/Eject Panels



# Pack Cylinder



#### **Wear Blocks**



## **Tailgate Seal**



## **Tailgate Prop Rod**











# Lip & Latch



# Lip & Latch





#### Winch



# **Tailgate Cylinder**



# **Tailgate Valve**





#### **Tailgate Valve**



## **Body Valve**





#### **Return Filters**



#### **Hydraulic Tank**



#### **Filter Service**

#### 2) CHECK/REPLACE RETURN FILTER

The return filter is a vital component of the hydraulic system. Without proper filtration, problems with hydraulic system components will occur. Stick to a strict maintenance schedule for this item.

Time Lapse Recommendations for Filter Replacement:

- a) After the first 20-hours of hydraulic pump operation.
- b) After the next 50-hours of hydraulic pump operation.
- c) Thereafter, every 250-hour