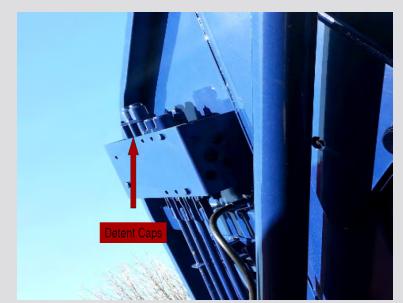

#### **Phoenix**



#### **Phoenix**



## **Misc Specs**

- Oil Reservoir 50 gal
- Oil Flow w/Standard Pump 36 gpm
- Operating Pressure 2500 psi
- Return Filter 10 micron
- Pack Cycle Time 20-23 seconds
- 1000-plus lb./yd. Compaction Rating
- 3 cu./yd. Hopper
- Approx Body Weight 14,700 lbs

## **Serial Tag**



#### Lube Chart











# **Eject Cylinder**



#### Pack/Eject Panels



# Pack Cylinder



#### **Wear Blocks**



## **Tailgate Seal**



## **Tailgate Prop Rod**











# Lip & Latch



# Lip & Latch





#### Winch



# **Tailgate Cylinder**



# **Tailgate Valve**





#### **Tailgate Valve**



## **Body Valve**





#### **Return Filters**



#### **Hydraulic Tank**



#### **Filter Service**

#### 2) CHECK/REPLACE RETURN FILTER

The return filter is a vital component of the hydraulic system. Without proper filtration, problems with hydraulic system components will occur. Stick to a strict maintenance schedule for this item.

Time Lapse Recommendations for Filter Replacement:

- a) After the first 20-hours of hydraulic pump operation.
- b) After the next 50-hours of hydraulic pump operation.
- c) Thereafter, every 250-hours of hydraulic pump operation or sooner, if so indicated by adverse operating conditions.

The condition of the filter must be checked weekly.

## **Tailgate Lock**



#### **Access Door**



## **Tailgate Handles**



## **Tailga