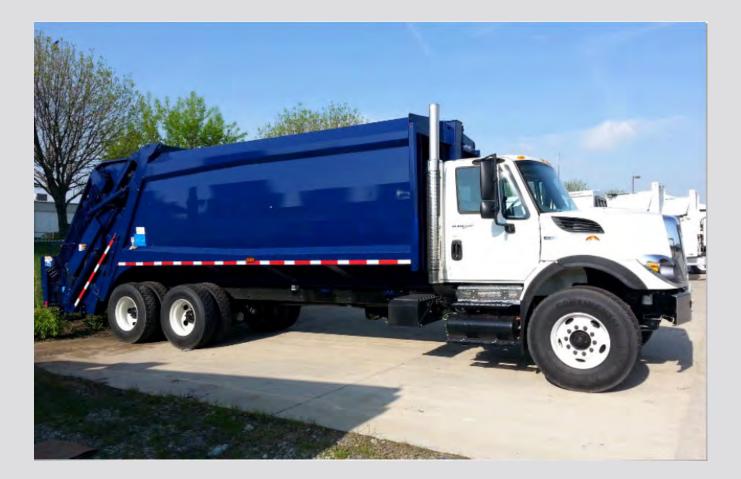

#### **Phoenix**



#### **Phoenix**



## **Misc Specs**

- Oil Reservoir 50 gal
- Oil Flow w/Standard Pump 36 gpm
- Operating Pressure 2500 psi
- Return Filter 10 micron
- Pack Cycle Time 20-23 seconds
- 1000-plus lb./yd. Compaction Rating
- 3 cu./yd. Hopper
- Approx Body Weight 14,700 lbs

## **Serial Tag**



#### Lube Chart











# **Eject Cylinder**



#### Pack/Eject Panels



# Pack Cylinder



#### **Wear Blocks**



## **Tailgate Seal**



## **Tailgate Prop Rod**











# Lip & Latch



# Lip & Latch





#### Winch



# **Tailgate Cylinder**



# **Tailgate Valve**





#### **Tailgate Valve**



## **Body Valve**





#### **Return Filters**



#### **Hydraulic Tank**



#### **Filter Service**

#### 2) CHECK/REPLACE RETURN FILTER

The return filter is a vital component of the hydrauli