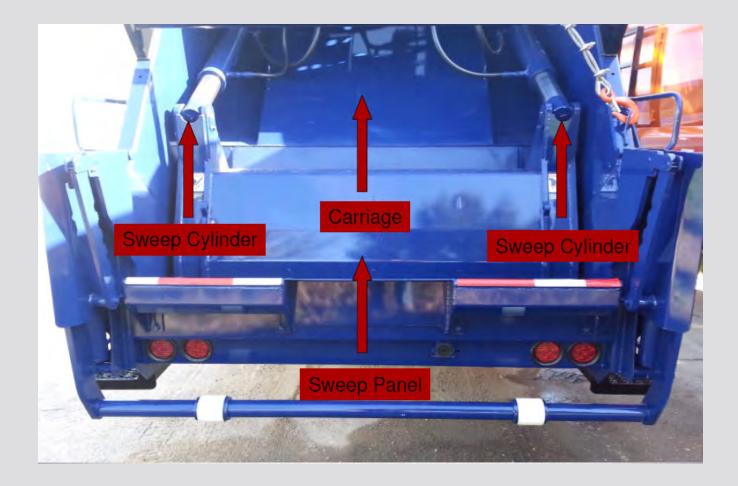

#### **Phoenix**



#### **Phoenix**



## **Misc Specs**

- Oil Reservoir 50 gal
- Oil Flow w/Standard Pump 36 gpm
- Operating Pressure 2500 psi
- Return Filter 10 micron
- Pack Cycle Time 20-23 seconds
- 1000-plus lb./yd. Compaction Rating
- 3 cu./yd. Hopper
- Approx Body Weight 14,700 lbs

## **Serial Tag**



#### Lube Chart











# **Eject Cylinder**



#### Pack/Eject Panels



# Pack Cylinder



#### **Wear Blocks**



## **Tailgate Seal**



## **Tailgate Prop Rod**











# Lip & Latch



# Lip & Latch





#### Winch



# **Tailgate Cylinder**



# **Tailgate Valve**





#### **Tailgate Valve**



## **Body Valve**





#### **Return Filters**



#### **Hydraulic Tank**



#### **Filter Service**

#### 2) CHECK/REPLACE RETURN FILTER

The return filter is a vital component of the hydraulic system. Without proper filtration, problems with hydraulic system components will occur. Stick to a strict maintenance schedule for this item.

Time Lapse Recommendations for Filter Replacement:

- a) After the first 20-hours of hydraulic pump operation.
- b) After the next 50-hours of hydraulic pump operation.
- c) Thereafter, every 250-hours of hydraulic pump operat