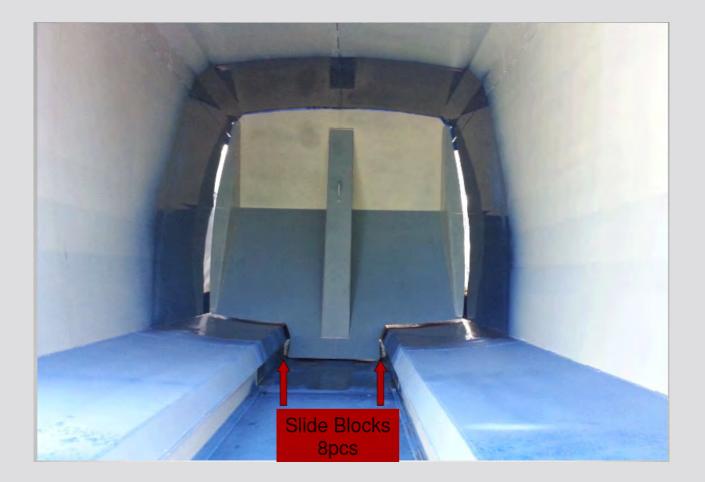

#### **Phoenix**



#### **Phoenix**



## **Misc Specs**

- Oil Reservoir 50 gal
- Oil Flow w/Standard Pump 36 gpm
- Operating Pressure 2500 psi
- Return Filter 10 micron
- Pack Cycle Time 20-23 seconds
- 1000-plus lb./yd. Compaction Rating
- 3 cu./yd. Hopper
- Approx Body Weight 14,700 lbs

## **Serial Tag**



#### Lube Chart











# **Eject Cylinder**



#### Pack/Eject Panels



# Pack Cylinder



#### **Wear Blocks**



## **Tailgate Seal**



## **Tailgate Prop Rod**











# Lip & Latch



# Lip & Latch





#### Winch



# **Tailgate Cylinder**



# **Tailgate Valve**





#### **Tailgate Valve**



## **Body Valve**





#### **Return Filters**



#### **Hydraulic Tank**



#### **Filter Service**

#### 2) CHECK/REPLACE RETURN FILTER

The return filter is a vital component of the hydraulic system. Without proper filtration, problems with hydraulic system components will occur. Stick to a strict maintenance schedule for this item.

Time Lapse Recommendations for Filter Replacement:

- a) After the first 20-hours of hydraulic pump operation.
- b) After the next 50-hours of hydraulic pump operation.
- c