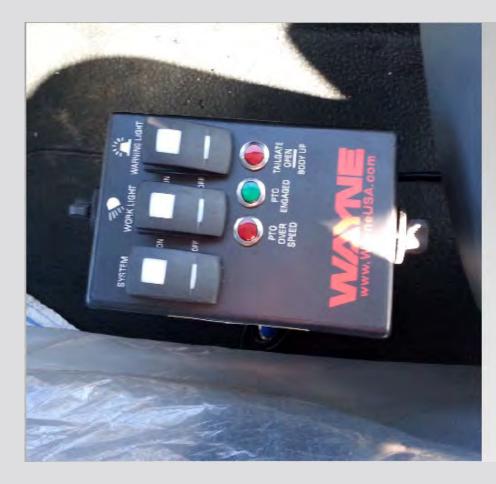

## **Control Panel**

| Switch with light 345-011-010 |             |
|-------------------------------|-------------|
| Lights Red                    | 332-036-003 |
| Lights Green                  | 332-036-004 |
| Relay                         | 342-013-017 |