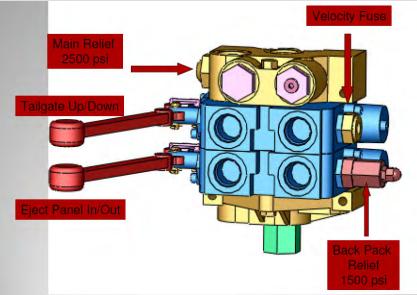

#### **Phoenix**



#### **Phoenix**



## **Misc Specs**

- Oil Reservoir 50 gal
- Oil Flow w/Standard Pump 36 gpm
- Operating Pressure 2500 psi
- Return Filter 10 micron
- Pack Cycle Time 20-23 seconds
- 1000-plus lb./yd. Compaction Rating
- 3 cu./yd. Hopper
- Approx Body Weight 14,700 lbs

## **Serial Tag**



#### Lube Chart











# **Eject Cylinder**



#### Pack/Eject Panels



# Pack Cylinder



#### **Wear Blocks**



## **Tailgate Seal**



## **Tailgate Prop Rod**











# Lip & Latch



# Lip & Latch





#### Winch



# **Tailgate Cylinder**



# **Tailgate Valve**





#### **Tailgate Valve**



## **Body Valve**





#### **Return Filters**



#### **Hydraulic Tank**



#### **Filter Service**

#### 2) CHECK/REPLACE RETURN FILTER

The return filter is a vital component of the hydraulic system. Without proper filtration, problems with hydraulic system components will occur. Stick to a strict maintenance schedule for this item.

Time Lapse Recommendations for Filter Replacement:

- a) After the first 20-hours of hydraulic pump operation.
- b) After the next 50-hours of hydraulic pump operation.
- c) Thereafter, every 250-hours of hydraulic pump operation or sooner, if so indicated by adverse operating conditions.

The condition of the filter must be checked weekly.

## **Tailgate Lock**



#### **Access Door**



## **Tailgate Handles**



## **Tailgate Step**



#### **Engine Accelerator Switch**



#