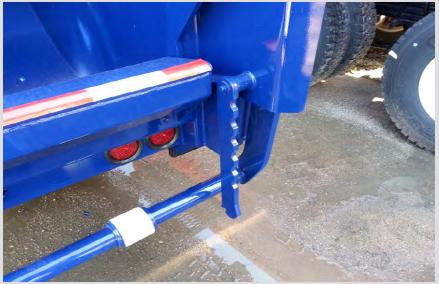

#### **Phoenix**



#### **Phoenix**



## **Misc Specs**

- Oil Reservoir 50 gal
- Oil Flow w/Standard Pump 36 gpm
- Operating Pressure 2500 psi
- Return Filter 10 micron
- Pack Cycle Time 20-23 seconds
- 1000-plus lb./yd. Compaction Rating
- 3 cu./yd. Hopper
- Approx Body Weight 14,700 lbs

## **Serial Tag**



#### Lube Chart











# **Eject Cylinder**



#### Pack/Eject Panels



# Pack Cylinder



#### **Wear Blocks**



## **Tailgate Seal**



## **Tailgate Prop Rod**











# Lip & Latch



# Lip & Latch





#### Winch



# **Tailgate Cylinder**



# **Tailgate Valve**





#### **Tailgate Valve**



## **Body Valve**





#### **Return Filters**



#### **Hydraulic Tank**



#### **Filter Service**

#### 2) CHECK/REPLACE RETURN FILTER

The return filter is a vital component of the hydraulic system. Without proper filtration, problems with hydraulic system components will occur. Stick to a strict maintenance schedule for this item.

Time Lapse Recommendations for Filter Replacement:

- a) After the first 20-hours of hydraulic pump operation.
- b) After the next 50-hours of hydraulic pump operation.
- c) Thereafter, every 250-hours of hydraulic pump operation or sooner, if so indicated by adverse operating conditions.

The condition of the filter must be checked weekly.

## **Tailgate Lock**