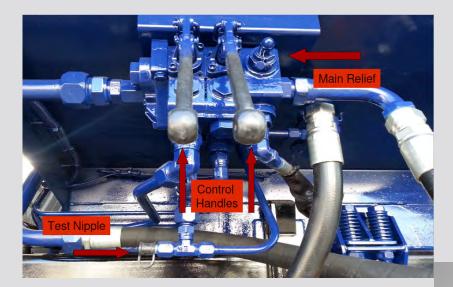

#### **Phoenix**



#### **Phoenix**



## **Misc Specs**

- Oil Reservoir 50 gal
- Oil Flow w/Standard Pump 36 gpm
- Operating Pressure 2500 psi
- Return Filter 10 micron
- Pack Cycle Time 20-23 seconds
- 1000-plus lb./yd. Compaction Rating
- 3 cu./yd. Hopper
- Approx Body Weight 14,700 lbs

## **Serial Tag**



#### Lube Chart











# **Eject Cylinder**



#### Pack/Eject Panels



# Pack Cylinder



#### **Wear Blocks**



## **Tailgate Seal**



## **Tailgate Prop Rod**











# Lip & Latch



# Lip & Latch





#### Winch



# **Tailgate Cylinder**



# **Tailgate Valve**





#### **Tailgate Valve**



## **Body Valve**





#### **Return Filters**



#### **Hydraulic Tank**



#### **Filter Service**

#### 2) CHECK/REPLACE RETURN FILTER

The return filter is a vital component of the hydraulic system. Without proper filtration, problems with hydraulic system components will occur. Stick to a strict maintenance schedule for this item.

Time Lapse Recommendations for Filter Replacement:

- a) After the first 20-hours of hydraulic pump operation.
- b) After the next 50-hours of hydraulic pump operation.
- c) Thereafter, every 250-hours of hydraulic pump operation or sooner, if so indicated by adverse operating conditions.

The condition of the filter must be checked weekly.

## **Tailgate Lock**



#### **Access Door**



## **Tailgate Handles**



## **Tailgate Step**



#### **Engine Accelerator Switch**