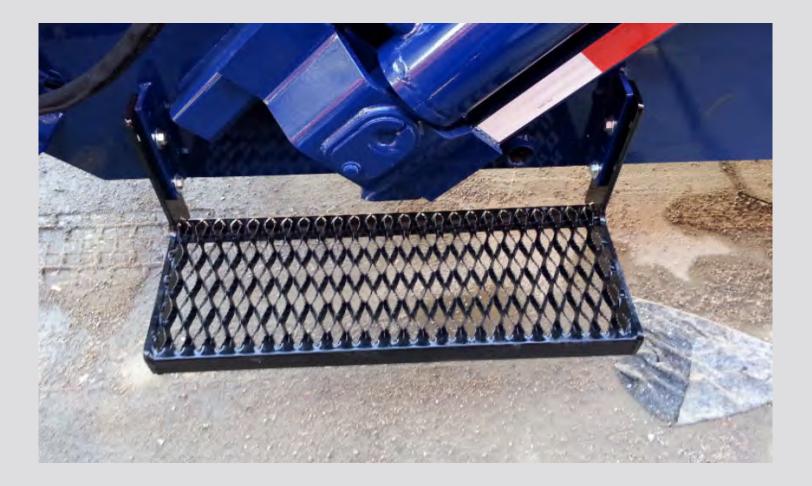

Tailgate Valve**



## **Body Valve**





#### **Return Filters**



#### **Hydraulic Tank**



#### **Filter Service**

#### 2) CHECK/REPLACE RETURN FILTER

The return filter is a vital component of the hydraulic system. Without proper filtration, problems with hydraulic system components will occur. Stick to a strict maintenance schedule for this item.

Time Lapse Recommendations for Filter Replacement:

- a) After the first 20-hours of hydraulic pump operation.
- b) After the next 50-hours of hydraulic pump operation.
- c) Thereafter, every 250-hours of hydraulic pump operation or sooner, if so indicated by adverse operating conditions.

The condition of the filter must be checked weekly.

## **Tailgate Lock**



#### **Access Door**



## **Tailgate Handles**



## **Tailgate Step**



#### **Engine Accelerator Switch**



## **Control Panel**



| Switch with light 345-011-010 |             |
|-------------------------------|-------------|
| Lights Red                    | 332-036-003 |
| Lights Green                  | 332-036-004 |
| Relay                         | 342-013-017 |

#### **Control Panel Wire Schematic**



## **Body Hold Down**



#### **Body Hold Down**