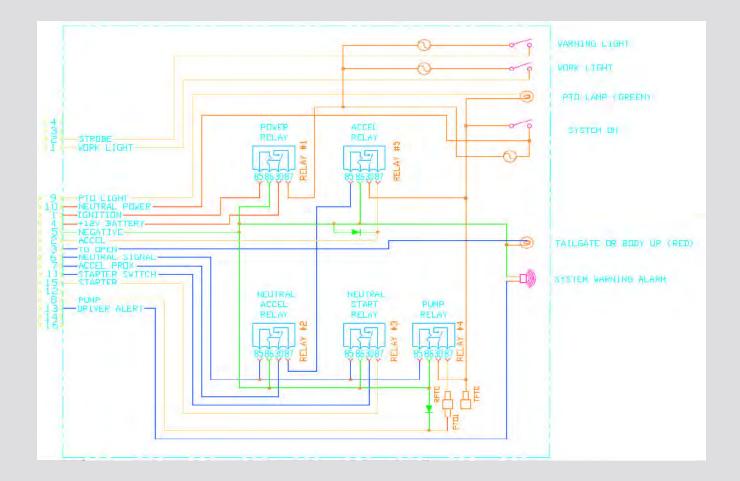

or this item.

Time Lapse Recommendations for Filter Replacement:

- a) After the first 20-hours of hydraulic pump operation.
- b) After the next 50-hours of hydraulic pump operation.
- c) Thereafter, every 250-hours of hydraulic pump operation or sooner, if so indicated by adverse operating conditions.

The condition of the filter must be checked weekly.

## **Tailgate Lock**



#### **Access Door**



## **Tailgate Handles**



## **Tailgate Step**



#### **Engine Accelerator Switch**



## **Control Panel**



| Switch with light 345-011-010 |             |
|-------------------------------|-------------|
| Lights Red                    | 332-036-003 |
| Lights Green                  | 332-036-004 |
| Relay                         | 342-013-017 |

#### **Control Panel Wire Schematic**



## **Body Hold Down**



#### **Body Hold Down**