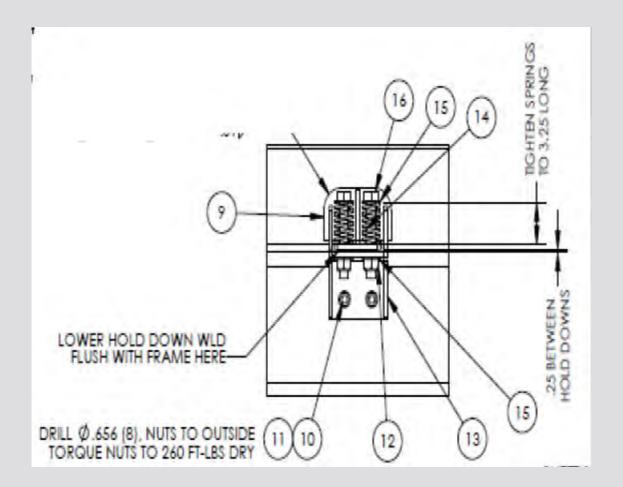

Replacement:

- a) After the first 20-hours of hydraulic pump operation.
- b) After the next 50-hours of hydraulic pump operation.
- c) Thereafter, every 250-hours of hydraulic pump operation or sooner, if so indicated by adverse operating conditions.

The condition of the filter must be checked weekly.

## **Tailgate Lock**



#### **Access Door**



## **Tailgate Handles**



## **Tailgate Step**



#### **Engine Accelerator Switch**



## **Control Panel**



| Switch with light 345-011-010 |             |
|-------------------------------|-------------|
| Lights Red                    | 332-036-003 |
| Lights Green                  | 332-036-004 |
| Relay                         | 342-013-017 |

#### **Control Panel Wire Schematic**



## **Body Hold Down**



#### **Body Hold Down**