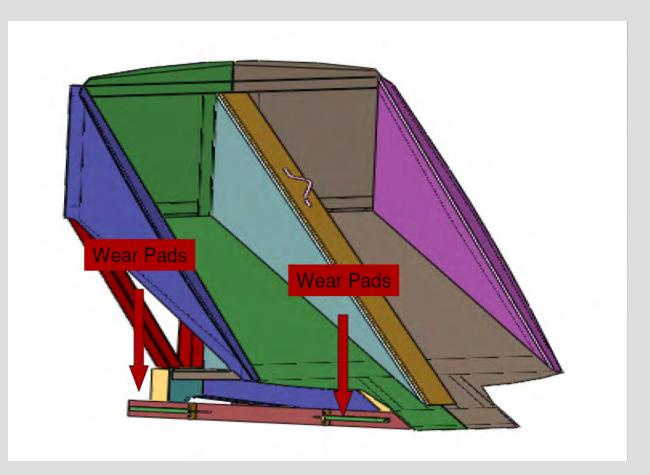

#### **Phoenix**



#### **Phoenix**



## **Misc Specs**

- Oil Reservoir 50 gal
- Oil Flow w/Standard Pump 36 gpm
- Operating Pressure 2500 psi
- Return Filter 10 micron
- Pack Cycle Time 20-23 seconds
- 1000-plus lb./yd. Compaction Rating
- 3 cu./yd. Hopper
- Approx Body Weight 14,700 lbs

## **Serial Tag**



#### Lube Chart











# **Eject Cylinder**



#### Pack/Eject Panels



# Pack Cylinder



#### **Wear Blocks**



## **Tailgate Seal**



## **Tailgate Prop Rod**











# Lip & Latch



# Lip & Latch





#### Winch



# **Tailgate Cylinder**



# **Tailgate Valve**





#### **Tailgate Valve**



## **Body Valve**





#### **Return Filters**



#### **Hydraulic Tank**



#### **Filter Service**

#### 2) CHECK/REPLACE RETURN FILTER

The return filter is a vital component of the hydraulic system. Without proper filtration, problems with hydraulic system components will occur. Stick to a strict maintenance schedule for this item.

Time Lapse Recommendations for Filter Replacement:

- a) After the first 20-hours of hydraulic pump operation.
- b) After the next 50-hours of hydraulic pump operation.
- c) Th