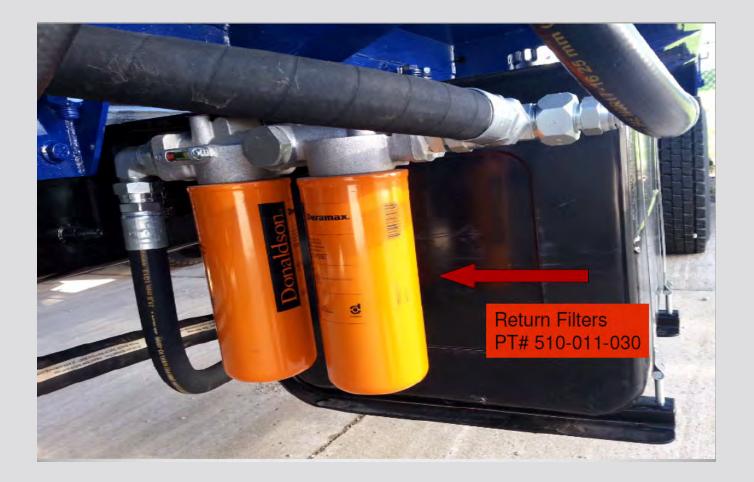

#### **Return Filters**

#### 2) CHECK/REPLACE RETURN FILTER

The return filter is a vital component of the hydraulic system. Without proper filtration, problems with hydraulic system components will occur. Stick to a strict maintenance schedule for this item.

Time Lapse Recommendations for Filter Replacement:

- a) After the first 20-hours of hydraulic pump operation.
- b) After the next 50-hours of hydraulic pump operation.
- c) Thereafter, every 250-hours of hydraulic pump operation or sooner, if so indicated by adverse operating conditions.

The condition of the filter must be checked weekly.