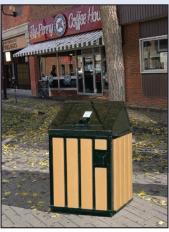

## **Features**

- Animal proof containment of waste and recyclables.
- ✓ ADA compliant.
- Decorative Poly Wood siding that is free of maintenance. Unique track system for easy replacement.

Galvanneal steel panels with rivet assembly and stainless steel hinges ensure extended durability.

Aesthetically pleasing for feature developments.

Front loading and unloading doors allows for placement against buildings.

Walnut Grey

Sand

Redwood

Distributor

NexGen Municipal 4430 Mainway Drive Burlington, ON L7L 5Y5 1-800-567-0103 **Phone:** 888-HAUL-ALL (428-5255) **Fax:** 403.328.9956

403.328.7788

**E-mail:** sales@haulall.com www.haulall.com