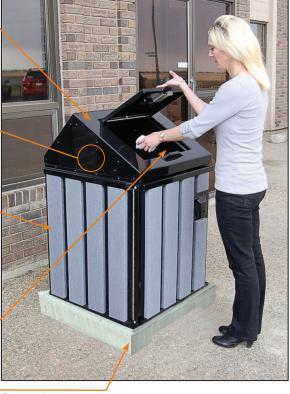

## **Features**

- Animal proof containment of waste and recyclables.
- ✓ ADA compliant.
- Decorative Poly Wood siding that is free of maintenance. Unique track system for easy replacement.

Galvanneal steel panels with rivet assembly and stainless steel hinges ensure extended durability.

Powder paint for unmatched adhesion and impact resistance.

70 gal (265 L) 28" x 29" x 45" (710)x(735)x(1140)

5" restrictor plate for recycling containers.

Optional concrete pad with proven anchoring system.

Aesthetically pleasing for feature developments.

Front loading and unloading doors allows for placement against buildings.